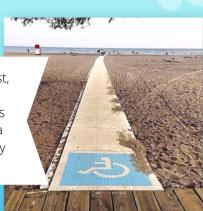

## QUICK TIPS:

Rehoboth was the shortest and easiest, Cape May was least crowded. Lewes doesn't have any Beach Trax nor does Cape Henelopen. Ocean City NJ has a Trax but it does not extend all the way down to the water on 34th street